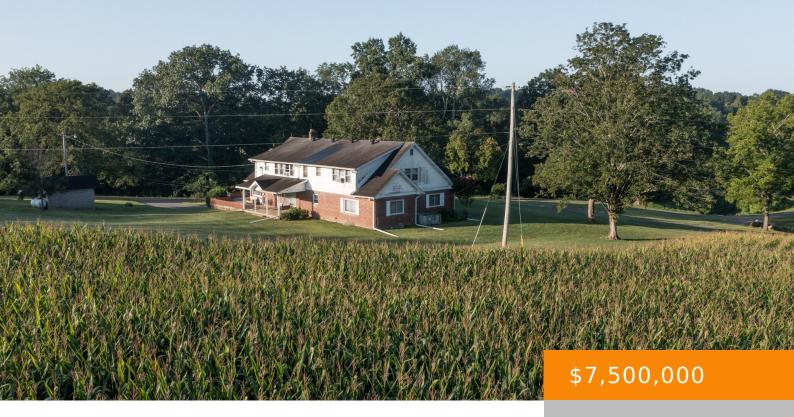

## 4801 HIGHWAY 48, CUMBERLAND FURNACE, TN, US,

https://haileesellshomes.com

This 493-acre farm is located only 10 miles south of Clarksville and 1 hour from Nashville. It features a 3,877 square foot brick home, 200+ acres of combined open land, 1.8 miles of combined road frontage and 1.5 miles on the beautiful Louise Creek. It also features a quality, well-draining landscape. The open ground has [...]

## **Building Details**

Cooling features: Central Air

ParkingTotal: 3

**Heating:** Central

Exterior material: Brick

Parking: Asphalt, Attached, Driveway

ArchitecturalStyle: Cape Cod

**NewConstructionYN: No** 