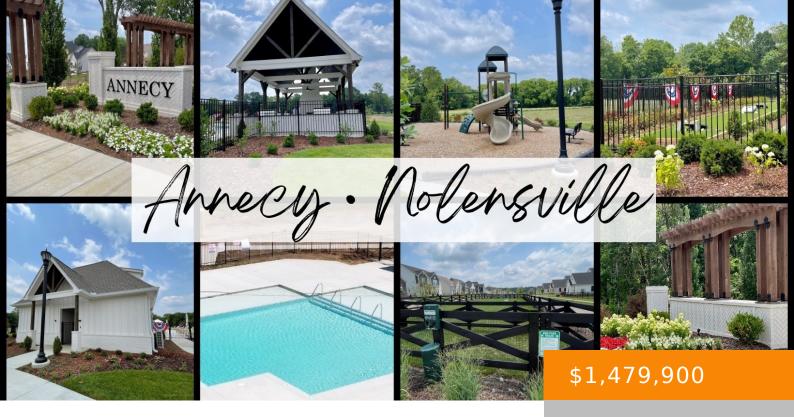

## 4633 GENEVIEVE LEIGH DR, NOLENSVILLE, TN, US,

https://haileesellshomes.com

Another New Designer Plan from Celebration Homes. Similar plan to the Annecy Model. Sit on your front porch and enjoy the morning sun.10' clgs down, 9' up, 8' doors down, Quartz everywhere, Front porch and back porch with Fireplace, Very Open, Custom Closets, Unfinished Storage, 3 Car Garage, 5th Bedroom can be Home office,