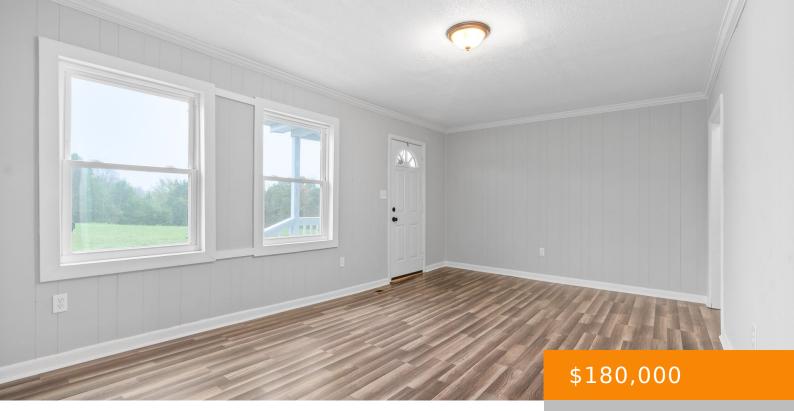

## **Rooms**

| Room type   | Dimensions |
|-------------|------------|
| Bedroom 1   | 11x11      |
| Bedroom 2   | 11x8       |
| Kitchen     | 11x14      |
| Living Room | 11x19      |