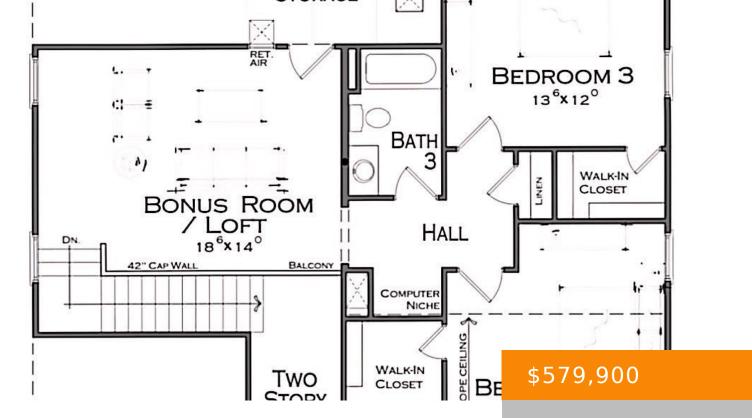

## **Rooms**

| Room        | type |       | Dimensions |
|-------------|------|-------|------------|
| Bedroom 1   |      | 13x16 |            |
| Bedroom 2   |      | 12x12 |            |
| Bedroom 3   |      | 12x11 |            |
| Bedroom 4   |      | 12x13 |            |
| Bonus Room  |      | 18x14 |            |
| Kitchen     |      | 18x13 |            |
| Living Room |      | 14×18 |            |