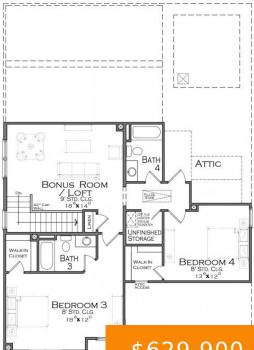

https://haileesellshomes.com

The Custom MOSLEY, BRICK FRONT w/ Hardee Gables & Sides, 4 BEDROOMS, 4 baths, Bonus Room. 3 CAR Carriage Garage, two bedrooms on the main floor with 2 Bedrooms & 4th bath on Second floor. High Ceilings in Foyer, Great Room, and Master Bedroom, 8' exterior doors, hardwood stairs, wall oven, wall microwave, custom built [...]

## \$629,900

• 4 beds

- 4 baths
- Residential
- Single Family Residence
- Active
- 2745 sq ft

## Rooms

|             | Room type |       | Dimensions |
|-------------|-----------|-------|------------|
| Bedroom 1   |           | 13x18 |            |
| Bedroom 2   |           | 12x12 |            |
| Bedroom 3   |           | 13x11 |            |
| Bedroom 4   |           | 13x12 |            |
| Bonus Room  |           | 18x13 |            |
| Dining Room |           | 10x18 |            |
| Kitchen     |           | 18x13 |            |
| Living Room |           | 14x18 |            |