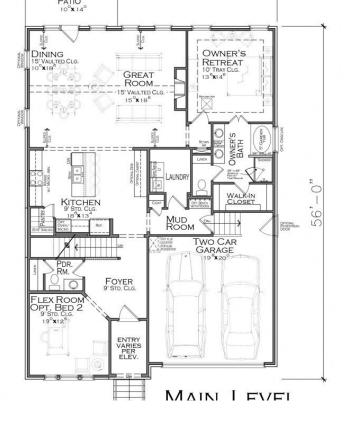

https://haileesellshomes.com

The Custom MOSLEY, BRICK FRONT w/ Hardee Gables & Sides, 4 BEDROOMS, 4 baths, Bonus Room. 3 CAR Carriage Garage, two bedrooms on the main floor with 2 Bedrooms & 4th bath on Second floor. High Ceilings in Foyer, Great Room, and Master Bedroom, 8' exterior doors, hardwood stairs, wall oven, wall microwave, custom built [...]

## \$629,900

• 4 beds

- 4 baths
- Residential
- Single Family Residence
- Active
- 2745 sq ft

## Rooms

|             | Room type |       | Dimensions |
|-------------|-----------|-------|------------|
| Bedroom 1   |           | 13x18 |            |
| Bedroom 2   |           | 12x12 |            |
| Bedroom 3   |           | 13x11 |            |
| Bedroom 4   |           | 13x12 |            |
| Bonus Room  |           | 18x13 |            |
| Dining Room |           | 10x18 |            |
| Kitchen     |           | 18x13 |            |
| Living Room |           | 14x18 |            |