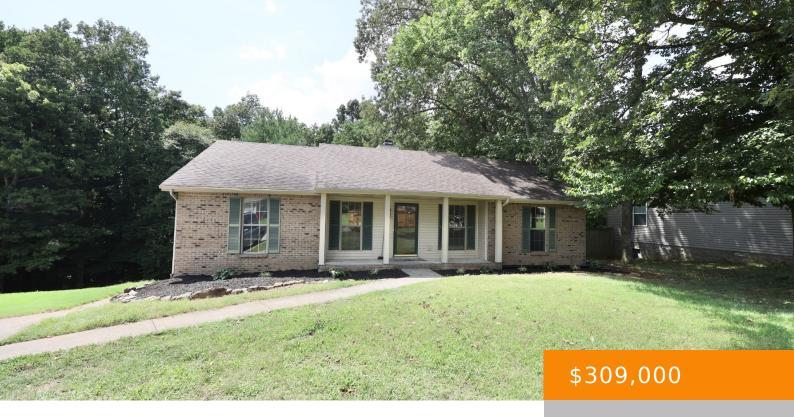

## 438 CYPRUS CT, CLARKSVILLE, TN, US,

https://haileesellshomes.com

Practically NEW!! Renovated ranch home with a full unfinished basement and 2 car garage. Freshly stained deck and a paver patio overlooks a private tree lined backyard. New plumbing fixtures, new lighting, new flooring, new countertops and newer applicanes. HVAC inspected and serviced. Loan is assumable at 3.74%.

- 3 heds
- 2 haths
- Residential
- Single Family Residence
- Active
- 1910 sq ft