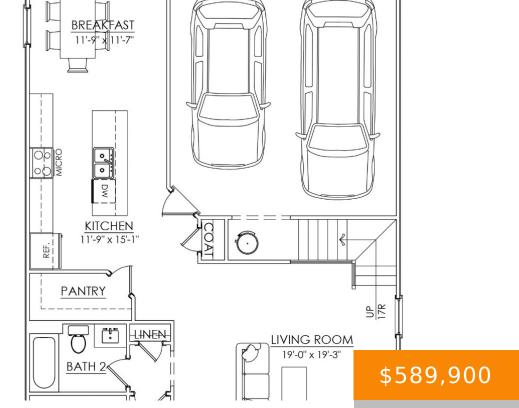

## **Rooms**

| Room type   | Dimensions |
|-------------|------------|
| Bedroom 1   | 19x15      |
| Bedroom 2   | 12x11      |
| Bedroom 3   | 12x11      |
| Bedroom 4   | 12x11      |
| Bonus Room  | 19x19      |
| Kitchen     | 15x11      |
| Living Room | 19x19      |