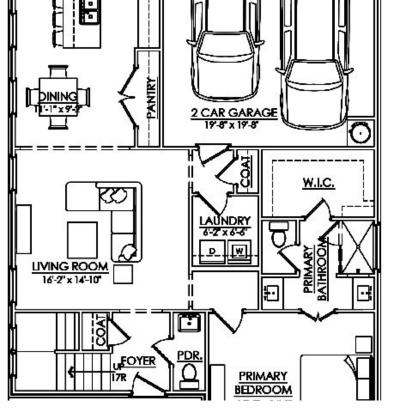

## 4311 ASHLAND CITY HWY, NASHVILLE, TN, US,

https://haileesellshomes.com

\* Brand New Community conveniently located off Briley pkwy and Ashland City Hwy \* Just 15 minutes to trendy Germantown, 10 minutes to Sylvan Park and The Nations \* This plan features a primary bedroom on the main floor \* Open floor plan with a covered back porch and a rocking chair front porch \* [...]

- 4 beds
- 2 baths
- Residential
- Single Family Residence
- Active
- 2429 sq ft

## Rooms

|             | Room type | Dimensions |
|-------------|-----------|------------|
| Bedroom 1   |           | 15x14      |
| Bedroom 2   |           | 13x11      |
| Bedroom 3   |           | 13x11      |
| Bedroom 4   |           | 13x11      |
| Bonus Room  |           | 20x13      |
| Kitchen     |           | 13x12      |
| Living Room |           | 16x14      |

## **Building Details**

| Cooling features: Central Air | ParkingTotal: 2          |
|-------------------------------|--------------------------|
| NewConstructionYN: Yes        | Heating: Central         |
| Basement: Slab                | Exterior material: Brick |
| Roof: Shingle                 | Parking: Attached - Rear |