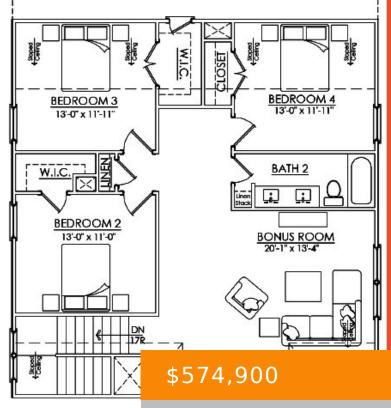

## 4311 ASHLAND CITY HWY, NASHVILLE, TN, US,

https://haileesellshomes.com

\* Brand New Community conveniently located off Briley pkwy and Ashland City Hwy \* Just 15 minutes to trendy Germantown, 10 minutes to Sylvan Park and The Nations \* This plan features a primary bedroom on the main floor \* Open floor plan with a covered back porch and a rocking chair front porch \* [...]

- 4 beds
- 2 baths
- Residential
- Single Family Residence
- Active
- 2429 sq ft

## Rooms

|             | Room type | Dimensions |
|-------------|-----------|------------|
| Bedroom 1   |           | 15x14      |
| Bedroom 2   |           | 13x11      |
| Bedroom 3   |           | 13x11      |
| Bedroom 4   |           | 13x11      |
| Bonus Room  |           | 20x13      |
| Kitchen     |           | 13x12      |
| Living Room |           | 16x14      |