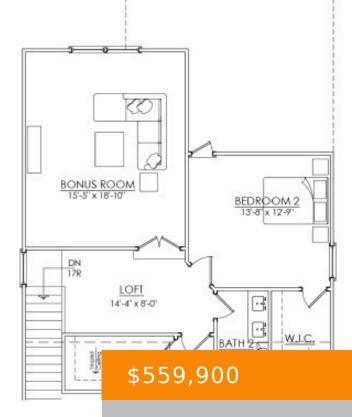

## Rooms

| Room type   | Dimensions |
|-------------|------------|
| Bedroom 1   | 16x13      |
| Bedroom 2   | 13x12      |
| Bedroom 3   | 13x11      |
| Bonus Room  | 18x15      |
| Kitchen     | 21x13      |
| Living Room | 18x15      |