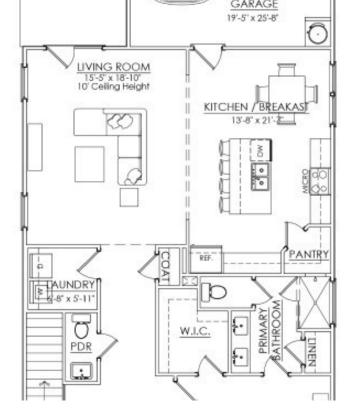

## Rooms

| Room type   | Dimensions |
|-------------|------------|
| Bedroom 1   | 16x13      |
| Bedroom 2   | 13x12      |
| Bedroom 3   | 13x11      |
| Bonus Room  | 18x15      |
| Kitchen     | 21x13      |
| Living Room | 18x15      |

## **Building Details**

| Cooling features: Central Air | ParkingTotal: 2          |
|-------------------------------|--------------------------|
| NewConstructionYN: Yes        | Heating: Central         |
| Basement: Slab                | Exterior material: Brick |
| Roof: Shingle                 | Parking: Attached - Rear |

## **Amenities & Features**

Waterfront available: No AttachedGarageYN: Yes PoolPrivateYN: No Amenities: Dishwasher, Disposal, Microwave GarageYN: Yes FireplaceYN: Yes **Utilities:** Water Available Features: Electric