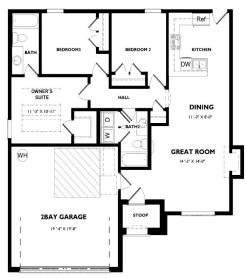

### Rooms

## \$332,900

- 3 beds
- 2 haths
- Residential
- Single Family Residence
- Active
- 1200 sa ft

| Room type   | Dimensions |
|-------------|------------|
| Bedroom 1   | 12x11      |
| Bedroom 2   | 12x10      |
| Bedroom 3   | 13x12      |
| Living Room | 14x14      |
| Dining Room | 11x8       |
| Kitchen     | 10x10      |