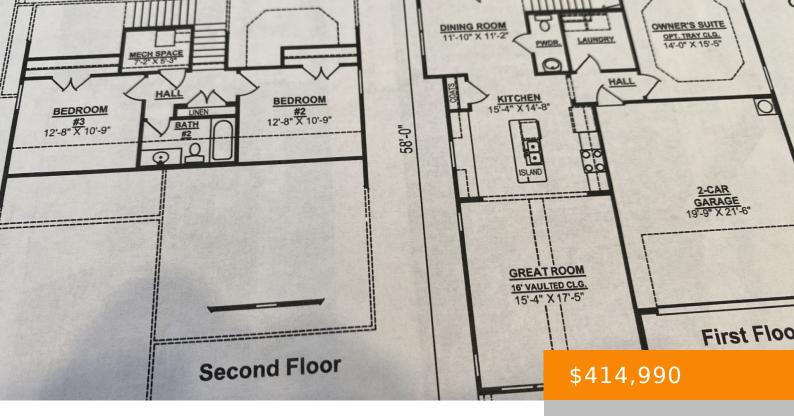

## Rooms

| Room type   | Dimensions |
|-------------|------------|
| Bedroom 1   | 14x15      |
| Bedroom 2   | 12x10      |
| Bedroom 3   | 12x10      |
| Dining Room | 11x11      |
| Kitchen     | 15x14      |
| Living Room | 15x17      |