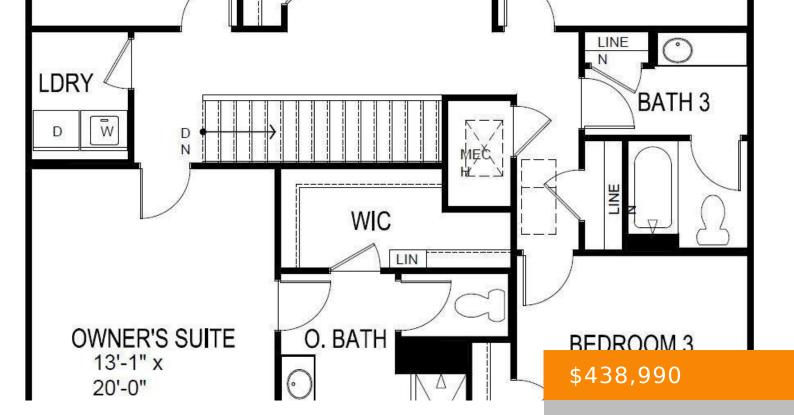

## 4104 ROANE DRIVE, WHITE HOUSE, TN, US,

https://haileesellshomes.com

Upgrade your expectations at The Parks! Nestled in a serene landscape, but so close to all of the amenities that you love! The "Hayden" model is 5 bedrooms with a downstairs guest bedroom, study/Flex room with French doors, 3 full bathrooms that is ON A HUGE CORNER LOT!! Kitchen has beautiful cabinetry, quartz countertops and [...]