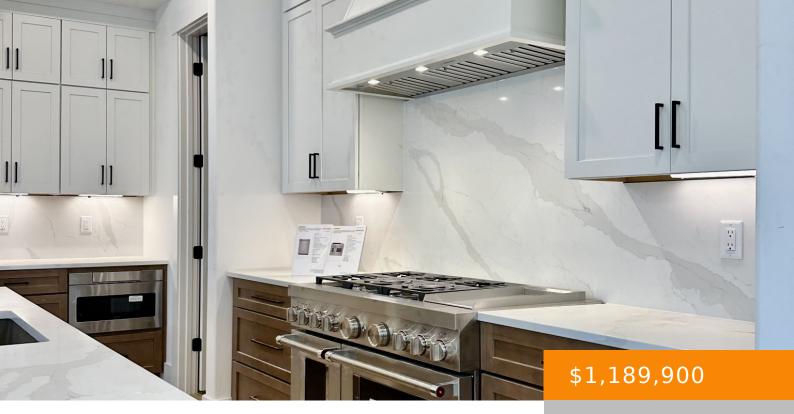

## Rooms

|             | Room type |       | Dimensions |
|-------------|-----------|-------|------------|
| Bedroom 1   |           | 14x14 |            |
| Bedroom 2   |           | 12x12 |            |
| Bedroom 3   |           | 12x12 |            |
| Bedroom 4   |           | 12x12 |            |
| Bonus Room  |           | 20x21 |            |
| Dining Room |           | 12x13 |            |
| Kitchen     |           | 10x18 |            |
| Living Room |           | 15x18 |            |

## **Amenities & Features**

Waterfront available: No

AttachedGarageYN: No

PoolPrivateYN: No

Utilities: Water Available

**Features:** Air Filter, Ceiling Fan(s), Entry Foyer, Extra Closets, High Ceilings, Living Room, Pantry, Primary Bedroom Main Floor, Walk-In Closet(s) GarageYN: Yes

FireplaceYN: Yes

ExteriorFeatures: Garage Door Opener

**Amenities:** Dishwasher, Disposal, Microwave, Refrigerator