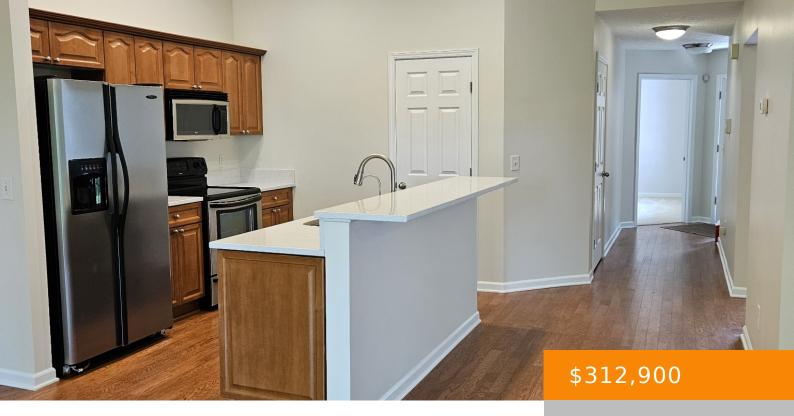

## **Rooms**

| Room type   | Dimensions |
|-------------|------------|
| Bedroom 1   | 14x12      |
| Bedroom 2   | 12x12      |
| Kitchen     | 15x10      |
| Living Room | 27x12      |

## **Amenities & Features**

Waterfront available: No GarageYN: Yes
AttachedGarageYN: Yes FireplaceYN: No

PoolPrivateYN: No Utilities: Electricity Available, Water

Available

Amenities: Dishwasher, Disposal, Ice Maker,

Microwave, Refrigerator

**Features:** Ceiling Fan(s), Entry Foyer, High Ceilings, Walk-In Closet(s), Water Filter