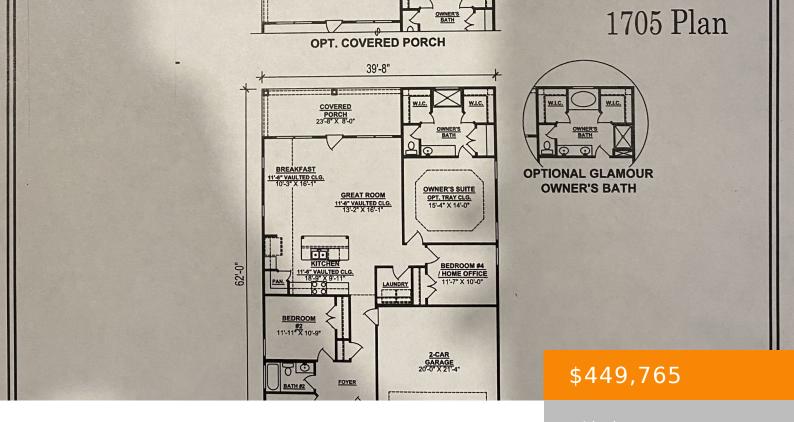

## 3913 EASTWIND DRIVE, ROCKVALE, TN, US,

https://haileesellshomes.com

Plan (1705 Elevation DEF) New Construction beautiful one level home. This home features open concept layout with 4 bedrooms and 2 baths modern style kitchen and designer selections, lots of natural light and ALL kitchen appliances included!! Stove, microwave, dishwasher AND refrigerator... PLUS builder incentives available! \$99 Promotion -\$99 Closing Costs and contract deposit!! \*\$99 [...]

- 4 beds
- 2 hath
- Residentia
- Single Family Residence
- Active
- 1705 sq ft

## Rooms

| Room type   | Dimensions |
|-------------|------------|
| Bedroom 1   | 15x14      |
| Bedroom 2   | 11x11      |
| Bedroom 3   | 11x10      |
| Bedroom 4   | 11x10      |
| Dining Room | 16x10      |
| Kitchen     | 18x10      |
| Living Room | 16x13      |