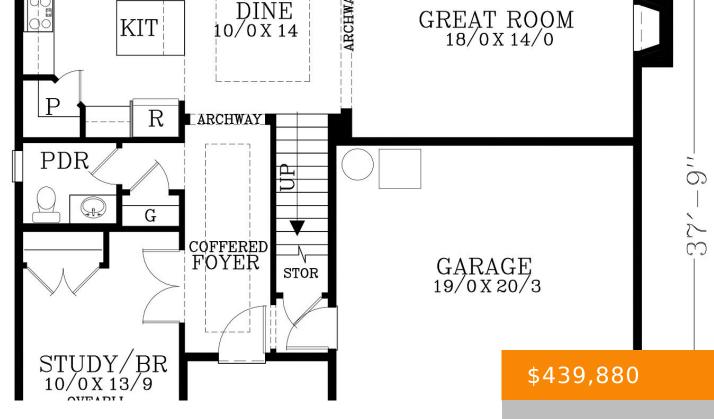

## Rooms

|             | Room type | Dimensions |  |
|-------------|-----------|------------|--|
| Bedroom 1   |           | 15x18      |  |
| Bedroom 2   |           | 11x10      |  |
| Bedroom 3   |           | 11x10      |  |
| Bedroom 4   |           | 11x10      |  |
| Dining Room |           | 14x10      |  |
| Kitchen     |           | 14x11      |  |
| Living Room |           | 18x14      |  |