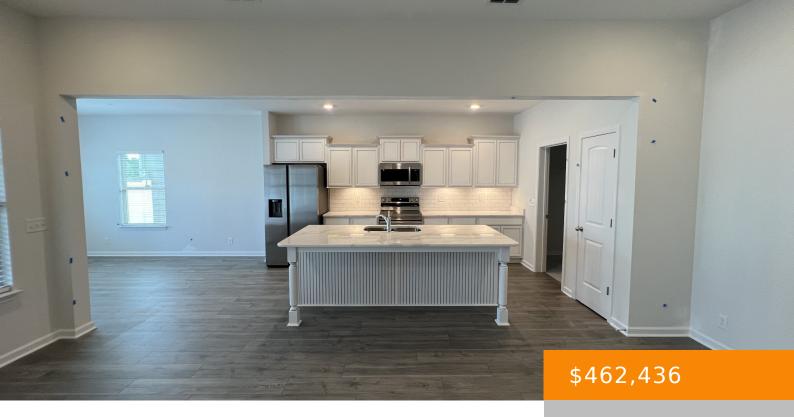

## 3840 EASTWIND DRIVE, ROCKVALE, TN, US,

https://haileesellshomes.com

Plan (2151 DEF) Stunning home with 3 bedrooms on one level with 2 baths... head upstairs to find a LARGE bonus room over the garage + a full bath for a total of 3-full baths. Modern but cozy open concept floorplan featuring quartz kitchen countertops, large island, ceramic tile backsplash as well as under kitchen [...]