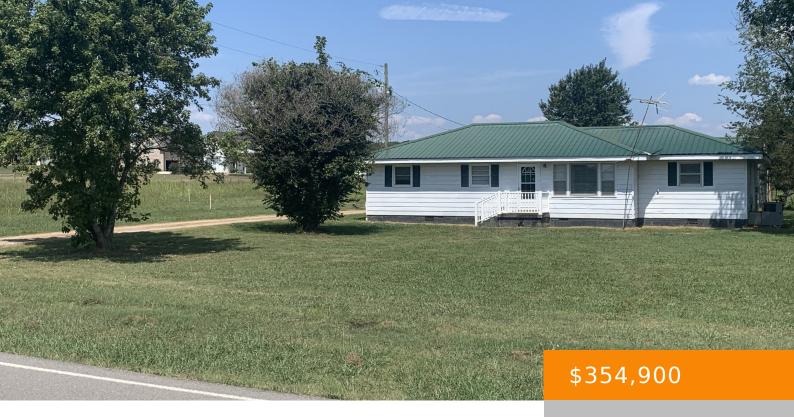

## 369 BURFORD RD, LEBANON, TN, US,

https://haileesellshomes.com

Well kept older home in rural setting. Close to Lebanon, shopping, schools, hospital and 30-35 minutes to BNA airport. No HOA fees. Detached 36x24, 2 car garage/shop with electricity. also a 20x20 covered carport with electricity.

- 4 heds
- 2 haths
- Residential
- Single Family Residence
- Active
- 1392 sq ft

## **Building Details**

Cooling features: Central Air ArchitecturalStyle: Ranch

ParkingTotal: 4 NewConstructionYN: No

Heating: Central

Exterior material: Hardboard Siding

Roof: Metal

Parking: Detached