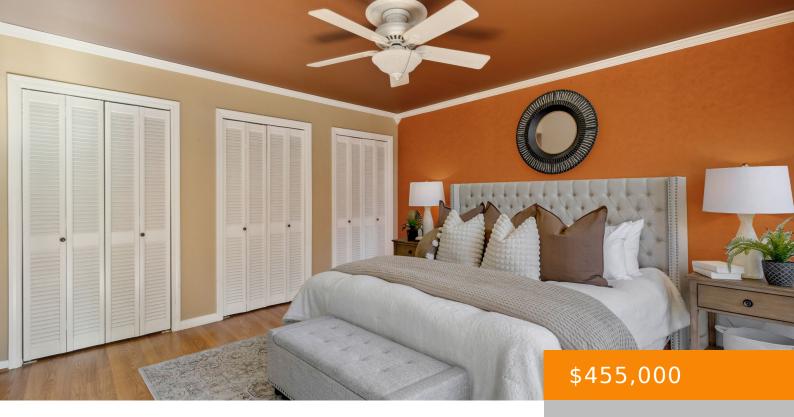

## **Rooms**

|             | Room type | Dimensions |  |
|-------------|-----------|------------|--|
| Bedroom 1   |           | 14x13      |  |
| Bedroom 2   |           | 13x12      |  |
| Bedroom 3   |           | 13x12      |  |
| Bonus Room  |           | 23x12      |  |
| Den         |           | 23x15      |  |
| Dining Room |           | 13x11      |  |
| Kitchen     |           | 7x13       |  |
| Living Room |           | 32x12      |  |