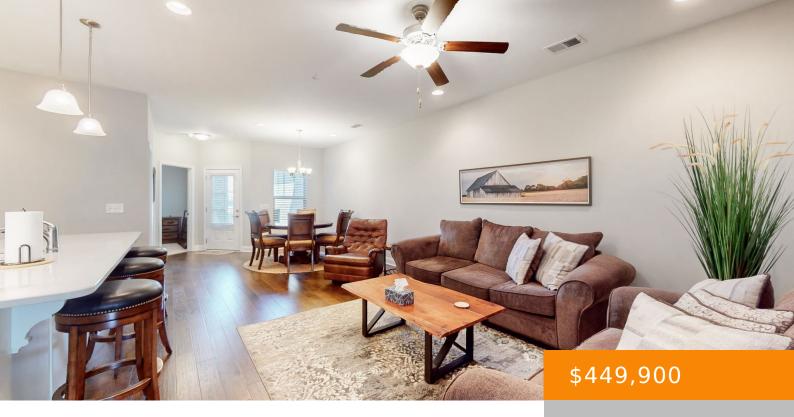

## 362 BUCKNER CIR, MOUNT JULIET, TN, US,

https://haileesellshomes.com

ANOTHER PRICE DROP! Beautiful, newer 55+ pristine home for under \$450k. The Waverleigh plan is one of the larger plans and 2 bedrooms, bonus room, and 3 full bathrooms. Hardwood throughout the main living space, granite countertops and SS appliances (which all stay including the washer/dryer). Enjoy maintenance free living less than 20 min to [...]

## **Rooms**

| Room type   | Dimensions |
|-------------|------------|
| Bedroom 1   | 13x13      |
| Bedroom 2   | 13x10      |
| Kitchen     | 13x11      |
| Living Room | 27x13      |