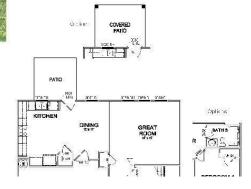

### Rooms

| Room type   | Dimensions |
|-------------|------------|
| Bedroom 1   | 16x13      |
| Bedroom 2   | 10x13      |
| Bedroom 3   | 10x13      |
| Dining Room | 12x11      |
| Kitchen     | 13x12      |
| Living Room | 16x15      |