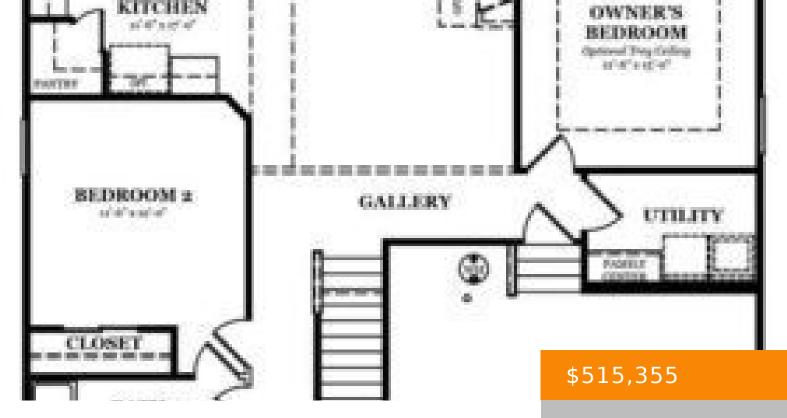

## Rooms

|             | Room type |       | Dimensions |
|-------------|-----------|-------|------------|
| Bedroom 1   |           | 12x15 |            |
| Bedroom 2   |           | 11x12 |            |
| Bedroom 3   |           | 13x11 |            |
| Bedroom 4   |           | 14x11 |            |
| Bonus Room  |           | 15x15 |            |
| Dining Room |           | 11x11 |            |
| Kitchen     |           | 17x11 |            |
| Living Room |           | 20x14 |            |