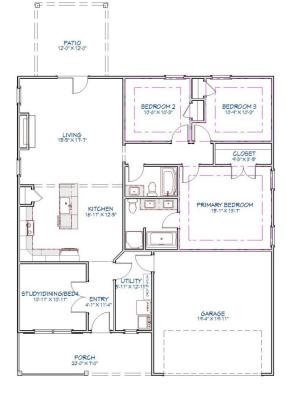

#### **Rooms**

### \$339,900

- 4 heds
- 2 haths
- Residentia
- Single Family Residence
- Active
- 1500 sq ft

| Room type   | Dimensions |
|-------------|------------|
| Bedroom 1   | 15x14      |
| Bedroom 2   | 11x10      |
| Bedroom 3   | 11x10      |
| Bedroom 4   | 11x11      |
| Kitchen     | 17x12      |
| Living Room | 15x18      |