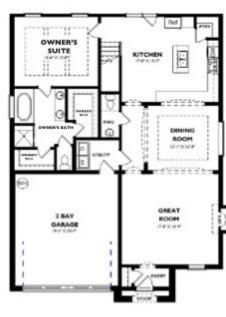

#### Rooms

| R           | loom type |       | Dimensions |
|-------------|-----------|-------|------------|
| Bedroom 1   |           | 15x13 |            |
| Bedroom 2   |           | 13x13 |            |
| Bedroom 3   |           | 11x26 |            |
| Bedroom 4   |           | 13x11 |            |
| Bonus Room  |           | 17x25 |            |
| Dining Room |           | 13x12 |            |
| Kitchen     |           | 17x15 |            |
| Living Room |           | 17x16 |            |