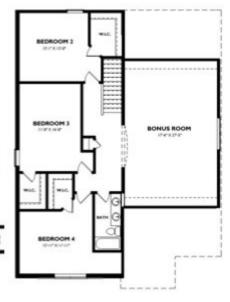

#### Rooms

| R           | loom type |       | Dimensions |
|-------------|-----------|-------|------------|
| Bedroom 1   |           | 15x13 |            |
| Bedroom 2   |           | 13x13 |            |
| Bedroom 3   |           | 11x26 |            |
| Bedroom 4   |           | 13x11 |            |
| Bonus Room  |           | 17x25 |            |
| Dining Room |           | 13x12 |            |
| Kitchen     |           | 17x15 |            |
| Living Room |           | 17x16 |            |