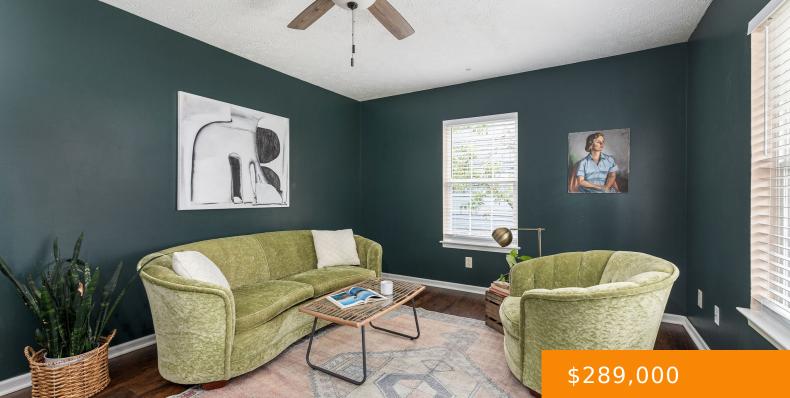

## Rooms

| Room type   | Dimensions |
|-------------|------------|
| Bedroom 1   | 12x13      |
| Bedroom 2   | 12x13      |
| Kitchen     | 16x15      |
| Living Room | 16x20      |

**Features:** Ceiling Fan(s), High Speed Internet, Redecorated