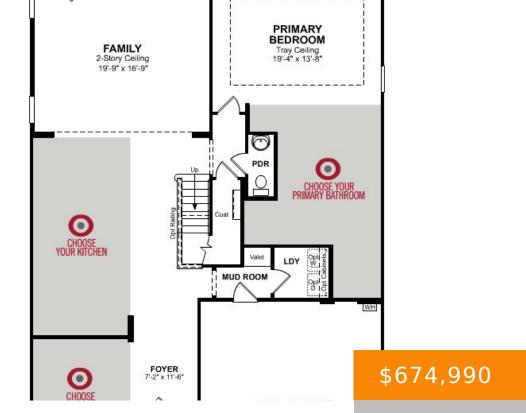

## 3307 MABELS WAY, MOUNT JULIET, TN, US,

https://haileesellshomes.com

The Dogwood! Very flexible floorplan! Design your home from the ground up! Primary suite and powder room downstairs. Choose between dining or study, 2 kitchens & 2 primary bathrooms at NO additional cost! Optional rear covered porch. Optional media room and secondary primary suite upstairs. Great included upgrades throughout including hard surface flooring in main [...]

## **Rooms**

| Room type   | Dimensions |
|-------------|------------|
| Bedroom 1   | 19x13      |
| Bedroom 2   | 14x13      |
| Bedroom 3   | 12x11      |
| Bedroom 4   | 15x11      |
| Dining Room | 11x12      |
| Kitchen     | 11x18      |
| Living Room | 19x16      |