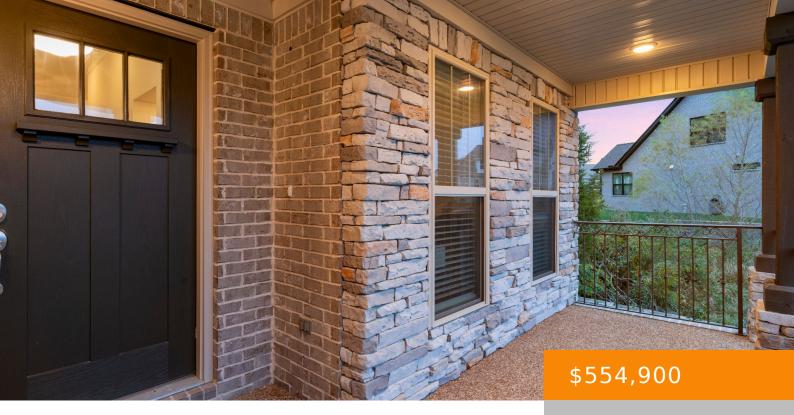

## 321 TIMBER LN, LEBANON, TN, US,

https://haileesellshomes.com

Beautiful Home Located On Treelined Private Lot! Skylar Floorplan Built By Eastland Construction, Great Room Open To Kitchen With Hardwood Flooring, Kitchen With Custom Cabinets, Granite Countertops, Stainless Steel Appliances, Tile Backsplash, 3 Bedrooms & Laundry Room On Main Level, Large Bonus Room, Covered Front Porch & Covered Back Patio, Close To Interstate, Shopping, Restaurants [...]

## **Building Details**

Cooling features: Central Air

**NewConstructionYN:** No

Basement: Crawl Space

Parking: Attached - Front

**ParkingTotal:** 2

**Heating:** Central

**Exterior material:** Brick