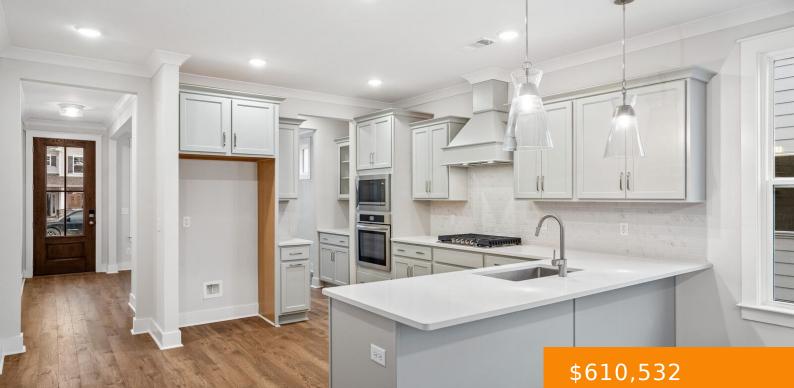

# 317 BUCKWOOD LANE, THOMPSONS STATION, TN, US,

https://haileesellshomes.com

Brand New Community in Thompson Station/Spring Hill area. This Harpeth plan is an END UNIT w/10' ceilings 1st floor and 9' ceilings on the basement level. The primary bed is on the 1st floor as well as combination great room and kitchen with gourmet layout including gas cooktop, vented decorative wood hood and built in [...]

### Rooms

| Room type   | Dimensions |
|-------------|------------|
| Bedroom 1   | 17x14      |
| Bedroom 2   | 14x16      |
| Bonus Room  | 17x18      |
| Kitchen     | 15x12      |
| Living Room | 17×17      |