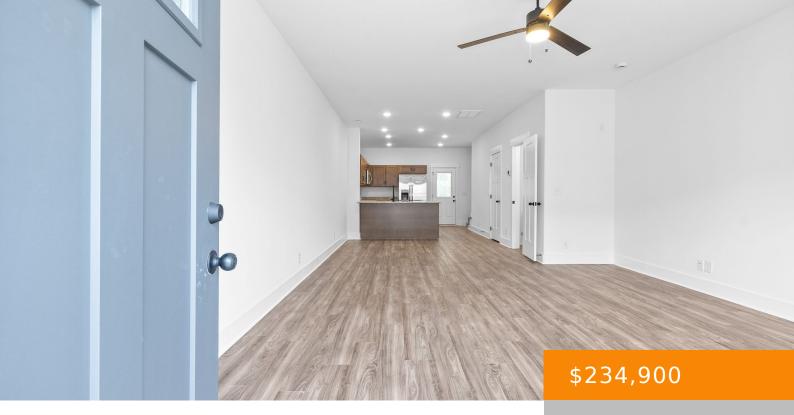

## 316 FRONT RIDGE CIRCLE, CLARKSVILLE, TN, US,

https://haileesellshomes.com

End unit, new construction townhome in a great location! Twobedroom suites w/upgraded interiors, granite counters, LVT flooring, decorative trim, stainless steel appliances w/side by side fridge, quartz in bathrooms, covered front porch & patio w/privacy fencing. Smart Home Package included: video doorbell, programable thermostat, smart hub, smart plugs & bulbs set. HOA includes CDE high [...]

## **Rooms**

| Room type   | Dimensions |
|-------------|------------|
| Bedroom 1   | 15x12      |
| Bedroom 2   | 12x12      |
| Dining Room | 12×10      |
| Kitchen     | 12×14      |
| Living Room | 15×18      |

**Features:** Air Filter, Ceiling Fan(s), Extra Closets, High Speed Internet, Open Floorplan, Storage, Walk-In Closet(s)