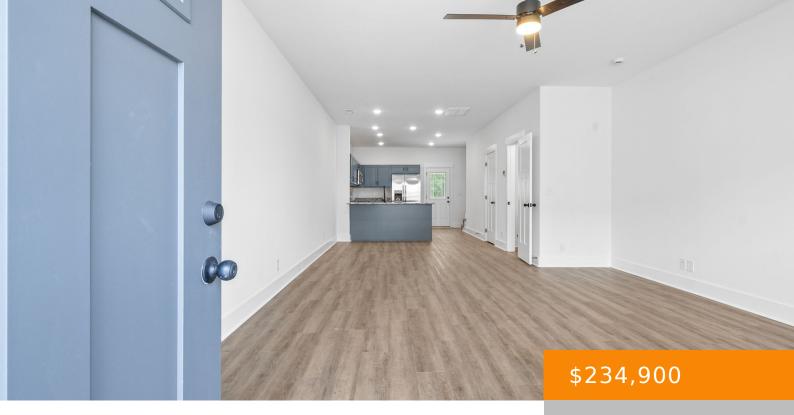

## 315 FRONT RIDGE CIRCLE, CLARKSVILLE, TN, US,

https://haileesellshomes.com

End unit, new construction townhome in a great location! Twobedroom suites w/upgraded interiors, granite counters, LVT flooring, decorative trim, stainless steel appliances w/side by side fridge, quartz in bathrooms, covered front porch & patio w/privacy fencing. Smart Home Package included: video doorbell, programable thermostat, smart hub, smart plugs & bulbs set. HOA includes CDE high [...]

## **Rooms**

| Room type   | Dimensions |
|-------------|------------|
| Bedroom 1   | 15x12      |
| Bedroom 2   | 12x12      |
| Dining Room | 12x10      |
| Kitchen     | 12x14      |
| Living Room | 15×18      |