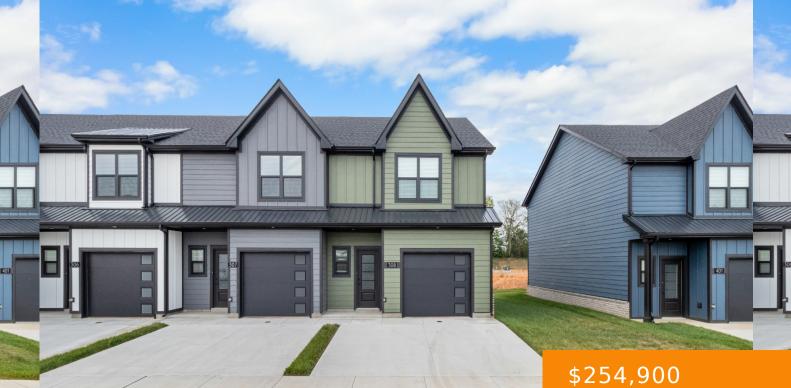

## **307 JONATHAN WADE CIRCLE, CLARKSVILLE,** TN, US,

https://haileesellshomes.com

These luxurious modern townhomes have upgraded finishes throughout. Each unit includes a 1 car attached garage & driveway for additional parking. Additional parking spaces are available throughout the development. Nice open living space on the main level. Kitchen features quartz counters & stainless steel appliances. Plenty of cabinet & counter space. Main level also includes [...]