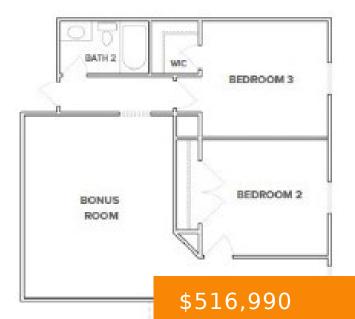

## **Rooms**

| Room type   | Dimensions |
|-------------|------------|
| Bedroom 1   | 16x12      |
| Bedroom 2   | 12x11      |
| Bedroom 3   | 12x11      |
| Bonus Room  | 19x14      |
| Dining Room | 13x12      |
| Kitchen     | 14x10      |
| Living Room | 18x17      |