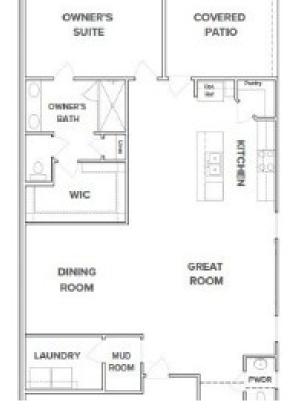

## 3049 WILTSHIRE PARK PL, HERMITAGE, TN, US,

https://haileesellshomes.com

Park at Wiltshire, a villa-style community featuring comfort and privacy of spacious attached homes with our Duchess floor plan, HOA includes lawn maintenance and irrigation system. Step inside through the grand 8-foot double doors to discover a welcoming space adorned with lofty 10-foot ceilings. The heart of the home is the chef's kitchen, featuring 42-inch [...]

## **Rooms**

| Room type   | Dimensions |
|-------------|------------|
| Bedroom 1   | 16x12      |
| Bedroom 2   | 12x11      |
| Bedroom 3   | 12x11      |
| Bonus Room  | 19x14      |
| Dining Room | 13x12      |
| Kitchen     | 14x10      |
| Living Room | 18x17      |