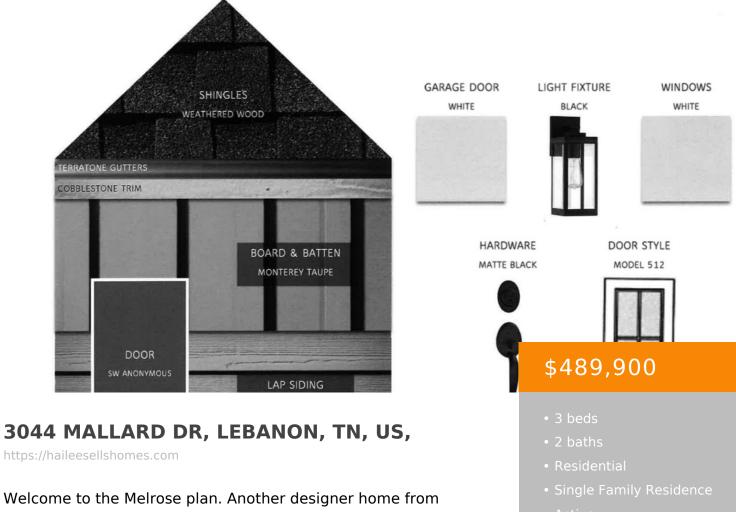

Celebration, this open floorplan offers the Primary bedroom on the main floor with tiled shower and divided closets. Gas range, soft close cabinets and a walk-in pantry highlight the kitchen. Electric fireplace in the Great Room. Craftsman panel detail in the foyer. Drop station cubbies. Large [...]