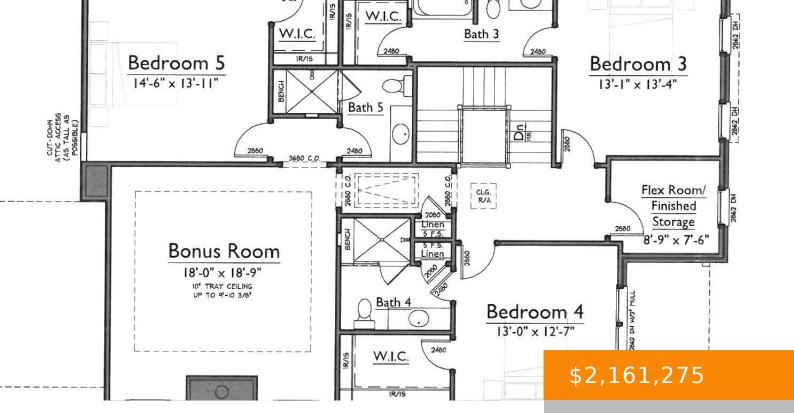

## Rooms

|             | Room type | Dimensions |  |
|-------------|-----------|------------|--|
| Bedroom 1   |           | 15x18      |  |
| Bedroom 2   |           | 13x12      |  |
| Bedroom 3   |           | 13x13      |  |
| Bedroom 4   |           | 13x12      |  |
| Bonus Room  |           | 18x18      |  |
| Dining Room |           | 13x11      |  |
| Kitchen     |           | 13x14      |  |
| Living Room |           | 18x19      |  |