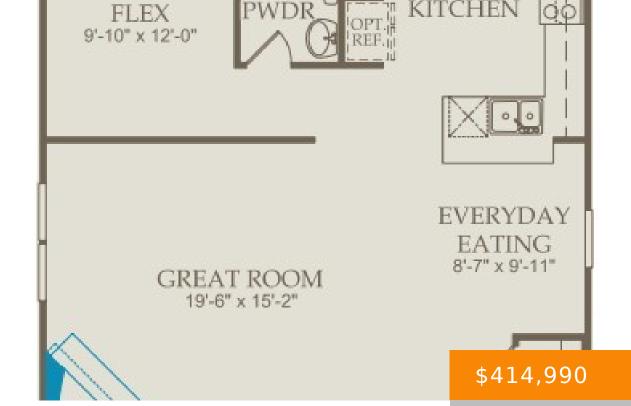

## **Rooms**

| Room type   | Dimensions |
|-------------|------------|
| Bedroom 1   | 14x14      |
| Bedroom 2   | 14x11      |
| Bedroom 3   | 11x10      |
| Bonus Room  | 21x17      |
| Dining Room | 12x10      |
| Kitchen     | 12x11      |
| Living Room | 20x15      |