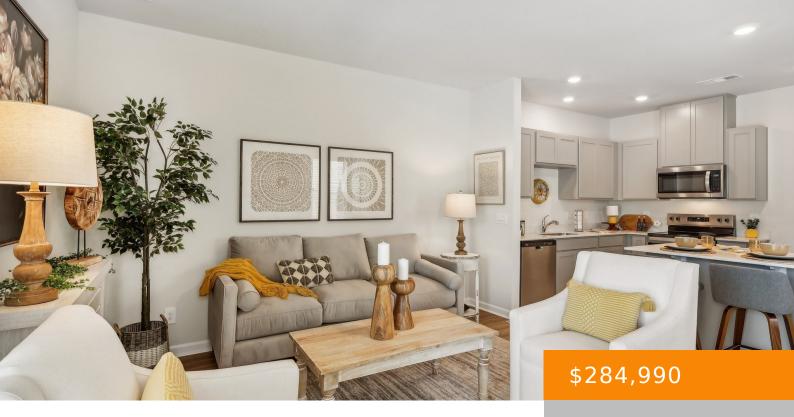

## 2969 MALLARD DRIVE, LEBANON, TN, US,

https://haileesellshomes.com

Beautiful END unit townhome! This FRANKLIN plan offers a unique downstairs design with an open concept family and kitchen that includes an island, quartz counters, single bowl undermount sink, SS appliances including a gas range, and either white or gray cabinets. There is also a downstairs bedroom/office space. There is a large covered back patio [...]

## Rooms

| Room type   | Dimensions |
|-------------|------------|
| Bedroom 1   | 14x13      |
| Bedroom 2   | 13x11      |
| Bedroom 3   | 10x11      |
| Living Room | 17x13      |