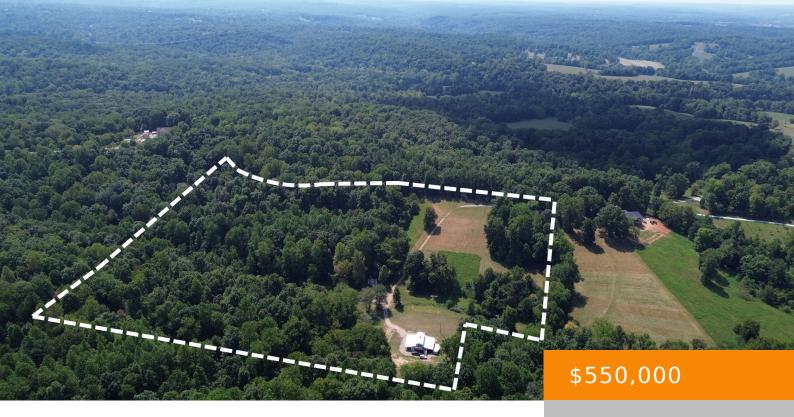

## 2935 BENTON RIDGE RD, PALMYRA, TN, US,

https://haileesellshomes.com

Located less than an hour from Nashville, TN and 20 minutes to Clarksville, TN sits this 21.46 acre farm with a barn and a loft above. Additional 3 bedroom PERC location has been identified for building your dream home. A spring-fed stocked pond and ample hunting opportunities allows for endless enjoyment. The land itself is [...]