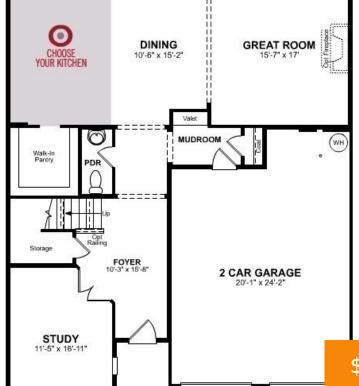

## Rooms

|             | Room type | Dimensions |  |
|-------------|-----------|------------|--|
| Bedroom 1   |           | 16x15      |  |
| Bedroom 2   |           | 13x11      |  |
| Bedroom 3   |           | 13x11      |  |
| Bedroom 4   |           | 12x14      |  |
| Dining Room |           | 11x15      |  |
| Kitchen     |           | 12x17      |  |
| Living Room |           | 16x15      |  |

## **Building Details**

| Cooling features: Central Air                     | ArchitecturalStyle: Traditional |  |  |
|---------------------------------------------------|---------------------------------|--|--|
| ParkingTotal: 2                                   | NewConstructionYN: Yes          |  |  |
| Heating: Central, ENERGY STAR Qualified Equipment | Basement: Slab                  |  |  |
| Exterior material: Brick, Hardboard Siding        | Roof: Asphalt                   |  |  |
| Parking: Attached - Side                          |                                 |  |  |