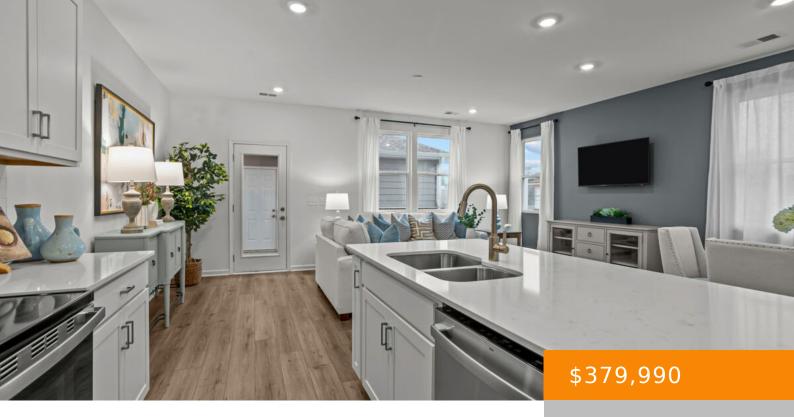

## 2900 SUZANNE LANDON DRIVE, MURFREESBORO, TN, US,

https://haileesellshomes.com

Maintenance free living in the heart of Murfreesboro! MOVE IN READY! Private outdoor courtyard between detached 2 car garage and home. Fully loaded with stainless steel GE appliances, quartz countertops, luxury vinyl plank flooring throughout the entire main level, and much more. Flex room on the main level, owner's suite and two other bedrooms up. [...]

## **Rooms**

| Room type   | Dimensions |
|-------------|------------|
| Bedroom 1   | 14x12      |
| Bedroom 2   | 10x9       |
| Bedroom 3   | 10x9       |
| Kitchen     | 12x10      |
| Living Room | 20x12      |

Available, Cable Connected

**Amenities:** Dishwasher, Disposal, Microwave, Features: Entry Foyer, High Speed Internet,

Pantry, Smart Thermostat

Stainless Steel Appliance(s)