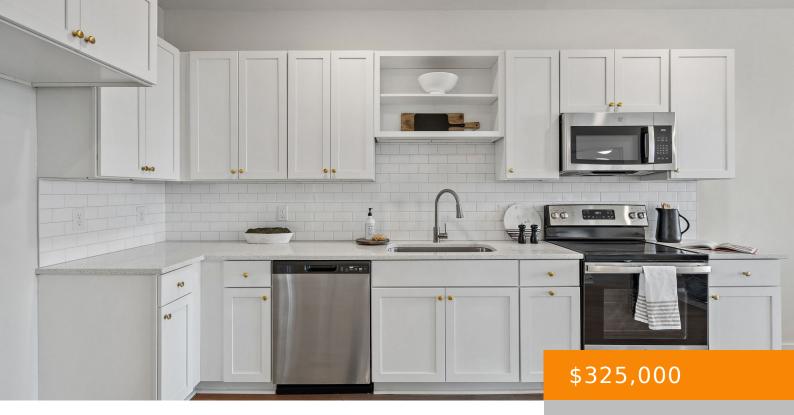

## **Rooms**

| Room type   | Dimensions |
|-------------|------------|
| Bedroom 1   | 11x12      |
| Kitchen     | 11x14      |
| Living Room | 13x17      |

Utilities: Electricity Available, Water Available Amenities: Dishwasher, Disposal, Microwave

**Features:** Ceiling Fan(s), Walk-In Closet(s)