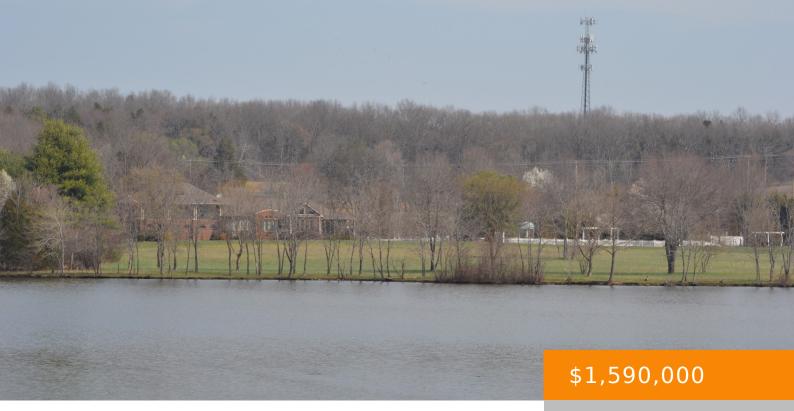

## 2836 ACADEMY RD, LEBANON, TN, US,

https://haileesellshomes.com

Live on the lake year round! A beautiful lot with 8.95 acres, with 300 feet of lake frontage. Beautiful custom built home with a lot of outdoor entertaining areas. Previous Wedding Venue, great for a second home, so many possibilities. A fishing dock can be installed. Come see!