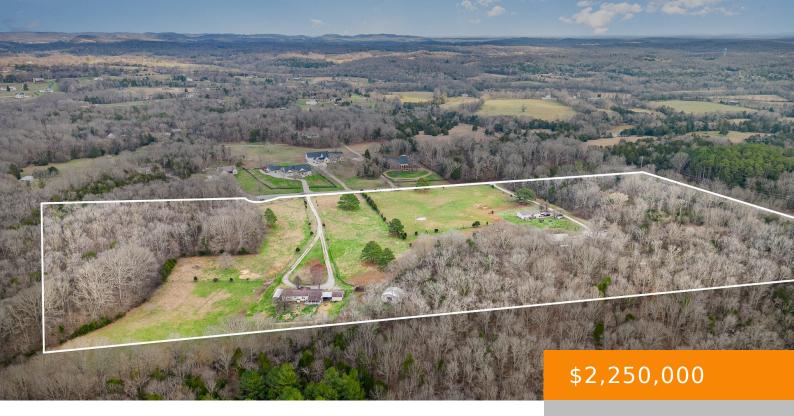

## 2831 BUFORD LN, SPRING HILL, TN, US,

https://haileesellshomes.com

40+ acres of level land just east of the Spring Hill city limits. With a good mix of open and wooded acreage and road frontage on both Duplex Rd and Buford Lane. Easy access to Hwy 431 or Spring Hill. Currently zoned RD-5. The property currently has two tenants residing in the two mobile homes. [...]