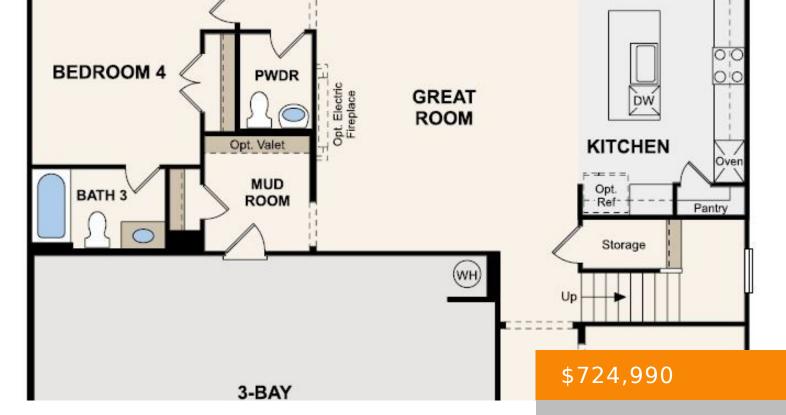

## 2705 SLATEWOOD WAY, MURFREESBORO, TN, US,

https://haileesellshomes.com

Model Home NOW OPEN at Slatewood in Murfreesboro. This charming 22-home community offers 4-5 bedrooms plans on large (1/3 acre or larger) homesites and 3 car garages in a peaceful setting. Located in a highly sought-after location - close to top schools, shopping, restaurants, I-24, 840 & more! This 4 bed, 4.5 bath Hibiscus [...]

## **Rooms**

|             | Room type | Dimensions |  |
|-------------|-----------|------------|--|
| Bedroom 1   |           | 17x14      |  |
| Bedroom 2   |           | 11x13      |  |
| Bedroom 3   |           | 16x11      |  |
| Bedroom 4   |           | 13x12      |  |
| Bonus Room  |           | 15x14      |  |
| Dining Room |           | 13x10      |  |
| Kitchen     |           | 16x13      |  |
| Living Room |           | 19x16      |  |