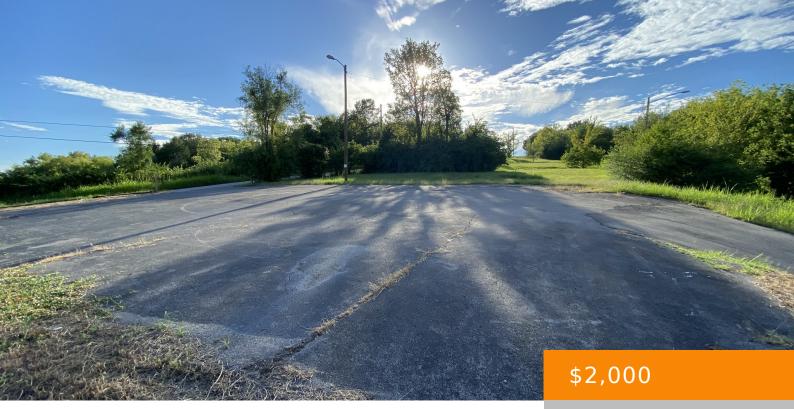

## 2700 DICKERSON PIKE, NASHVILLE, TN, US, 37207

https://haileesellshomes.com

Vacant commercial land- grass area (almost 1 acre) for rent or lease \$2000/month, suitable for car lot sale, yard/flea market, food trucks or trailers, tent sale, any mobile business or movable business. No storage business. Land is rented/leased as-is. Tenant responsible to clear the brushes and trees and cut grass if needed for the business. [...]