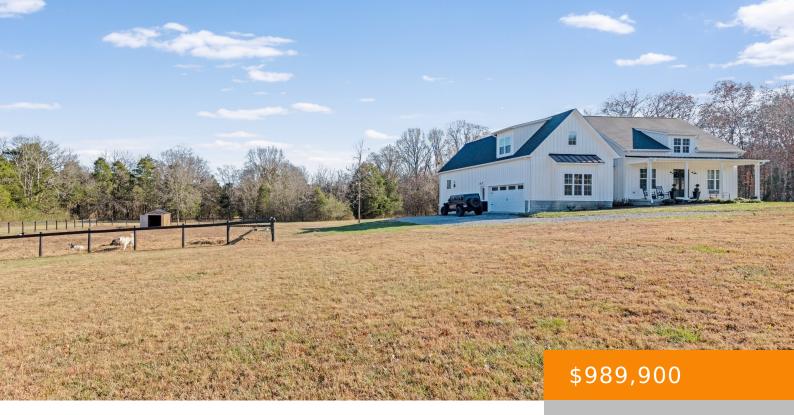

## 2637 OAK GROVE RD, LEBANON, TN, US,

https://haileesellshomes.com

Nestled on nearly 11 acres of land in the western portion Lebanon, TN (Closest to Mt. Juliet) w/ quick access to I-840 & I-40. Original owners custom built 7 years ago and have meticulously maintained it since. Ample space for livestock and future barn if desired. Open floorpan w/ all bedrooms on main level. Upstairs [...]