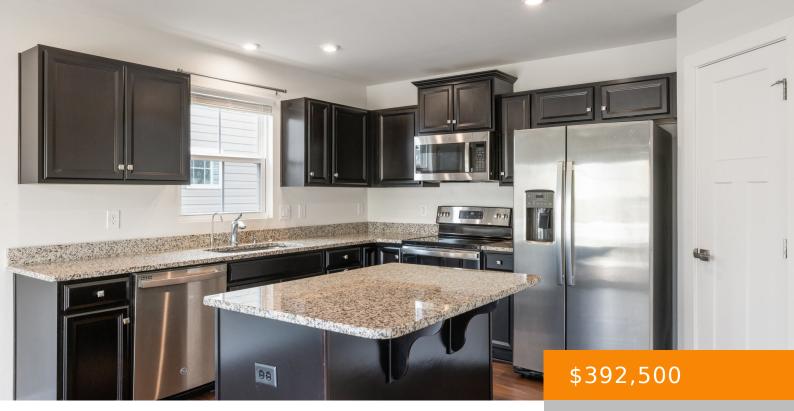

## **Rooms**

| Room type   | Dimensions |
|-------------|------------|
| Bedroom 1   | 14x12      |
| Bedroom 2   | 11x10      |
| Bedroom 3   | 10x10      |
| Dining Room | 10x8       |
| Kitchen     | 10x10      |
| Living Room | 15x16      |

## **Amenities & Features**

Waterfront available: No **GarageYN:** Yes AttachedGarageYN: Yes FireplaceYN: No

PoolPrivateYN: No

**Utilities:** Water Available Amenities: Dishwasher, Disposal, Ice

Features: High Speed Internet, Kitchen Island,