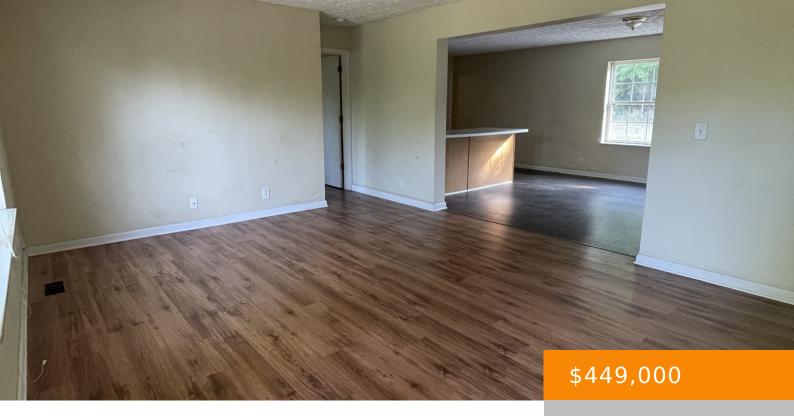

## **Rooms**

| Room type   | Dimensions |
|-------------|------------|
| Bedroom 1   | 12x14      |
| Bedroom 2   | 12x10      |
| Bedroom 3   | 11×10      |
| Kitchen     | 14x18      |
| Living Room | 12×16      |