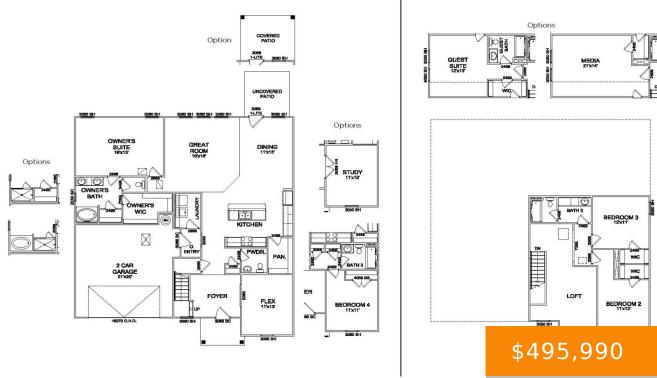

### 2573 TURQUOISE LANE, MURFREESBORO, TN, US,

https://haileesellshomes.com

PRESALE, TO BE BUILT: The Sawyer floorplan with Craftsman elevation. Choose your homesite, options, and upgrades! WHY WAIT? Save big on the BRAND-NEW home you want NOW! \$10,000 towards closing costs when working with our preferred lender & title company.

## Rooms

|             | Room type | Dimensions |
|-------------|-----------|------------|
| Bedroom 1   |           | 18x13      |
| Bedroom 2   |           | 11x13      |
| Bedroom 3   |           | 12x11      |
| Bonus Room  |           | 10x14      |
| Dining Room |           | 11x15      |
| Kitchen     |           | 15x11      |
| Living Room |           | 17x16      |