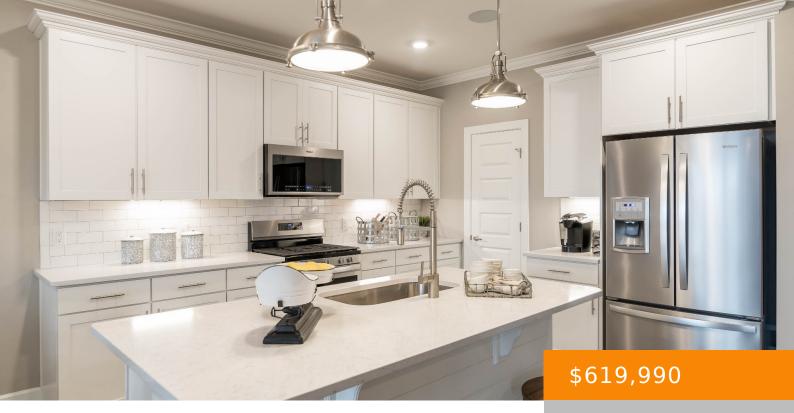

## 2550 WILLOW BELLE DRIVE, MOUNT JULIET, TN, US,

https://haileesellshomes.com

The Ashford is a 3-4 bedroom, 2.5-3 bath home with a dedicated study & optional covered patio or morning room downstairs. This home features the primary bedroom, 2 guest bedrooms, and a large loft upstairs. Enjoy living in luxury with 4 sides brick, 9' ceilings both levels, gourmet kitchen, and designer details throughout! Future amenity [...]

## **Rooms**

| Room type   | Dimensions |
|-------------|------------|
| Bedroom 1   | 18x16      |
| Bedroom 2   | 14x11      |
| Bedroom 3   | 12x11      |
| Bonus Room  | 22x14      |
| Dining Room |            |
| Kitchen     | 14x12      |
| Living Room | 19x18      |

## **Amenities & Features**

Waterfront available: No AttachedGarageYN: Yes

PoolPrivateYN: No

**Utilities:** Water Available

**Features:** Air Filter, Entry Foyer, Extra Closets, High Ceilings, Kitchen Island, Walk-In Closet(s)

**GarageYN:** Yes **FireplaceYN:** No

**ExteriorFeatures:** Garage Door Opener

**Amenities:** Dishwasher, Disposal, ENERGY STAR Qualified Appliances, Microwave