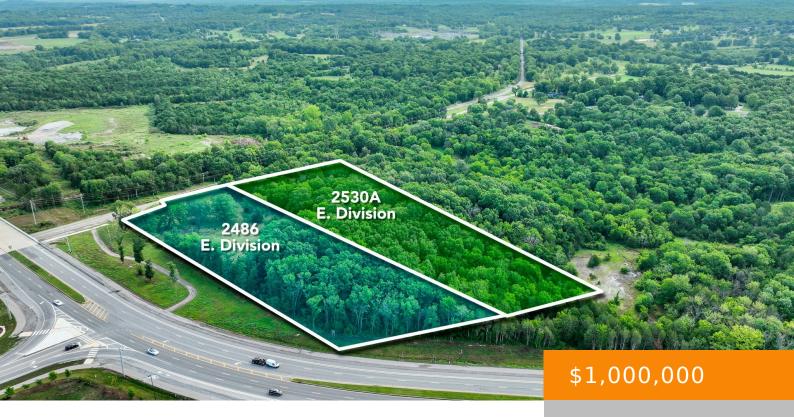

## 2530 E DIVISION ST, MOUNT JULIET, TN, US, 37122

https://haileesellshomes.com

Location, Location! There are a multitude of possibilities with this property located in the city's future land use plan designated as mixed use. Other tracts available. Geotech, topo survey, boundary survey, and environmental studies due diligence has been complete and can be sent via Email upon request. Property sits just across Golden Bear Pkwy from the [...]